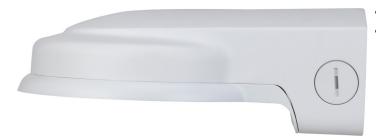

## Wall Mount Bracket

- Aluminum Alloy Construction
- Designed for Reliability and Aesthetics

Wall Mount

DH-PFB211W Wall Mount Bracket