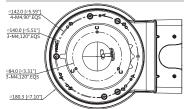

## Dimensions (mm/in.)

## **Technical Specifications**

| Material               |             | Aluminum Alloy                                                       |             |
|------------------------|-------------|----------------------------------------------------------------------|-------------|
| Color                  |             | White                                                                |             |
| Dimensions (W x H x D) |             | 235.40 mm x 180.30 mm x 84.20 mm<br>(9.27 in. x 7.09 in. x 3.31 in.) |             |
| Weight                 |             | 0.97 kg (2.14 lb)                                                    |             |
| Load Bearing Capacity  |             | 3.0 kg (6.61 lb)                                                     |             |
| Operating Temperature  |             | -40 °C to 60 °C (-40 °F to 140 °F)                                   |             |
| Humidity               |             | < 90% RH                                                             |             |
| Ordering Information   |             |                                                                      |             |
| Туре                   | Part Number |                                                                      | Description |