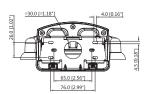

## Dimensions (mm/in.)

## **Technical Specifications**

| Material               |             | Aluminum Alloy                                                       |             |
|------------------------|-------------|----------------------------------------------------------------------|-------------|
| Color                  |             | White                                                                |             |
| Dimensions (W x H x D) |             | 235.40 mm x 180.30 mm x 84.20 mm<br>(9.27 in. x 7.09 in. x 3.31 in.) |             |
| Weight                 |             | 0.97 kg (2.14 lb)                                                    |             |
| Load Bearing Capacity  |             | 3.0 kg (6.61 lb)                                                     |             |
| Operating Temperature  |             | -40 °C to 60 °C (-40 °F to 140 °F)                                   |             |
| Humidity               |             | < 90% RH                                                             |             |
| Ordering Information   |             |                                                                      |             |
| Туре                   | Part Number |                                                                      | Description |