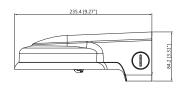

## Dimensions (mm/in.)

## **Technical Specifications**

| Material               |             | Aluminum Alloy                                                       |             |
|------------------------|-------------|----------------------------------------------------------------------|-------------|
| Color                  |             | White                                                                |             |
| Dimensions (W x H x D) |             | 235.40 mm x 180.30 mm x 84.20 mm<br>(9.27 in. x 7.09 in. x 3.31 in.) |             |
| Weight                 |             | 0.97 kg (2.14 lb)                                                    |             |
| Load Bearing Capacity  |             | 3.0 kg (6.61 lb)                                                     |             |
| Operating Temperature  |             | -40 °C to 60 °C (-40 °F to 140 °F)                                   |             |
| Humidity               |             | < 90% RH                                                             |             |
| Ordering Information   |             |                                                                      |             |
| Туре                   | Part Number |                                                                      | Description |