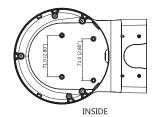

| 0.97 kg (2.14 lb)                                                    |             |
| Load Bearing Capacity  |             | 3.0 kg (6.61 lb)                                                     |             |
| Operating Temperature  |             | -40 °C to 60 °C (-40 °F to 140 °F)                                   |             |
| Humidity               |             | < 90% RH                                                             |             |
| Ordering Information   |             |                                                                      |             |
| Туре                   | Part Number |                                                                      | Description |

Wall Mount

DH-PFB211W Wall Mount Bracket

## Dimensions (mm/in.)