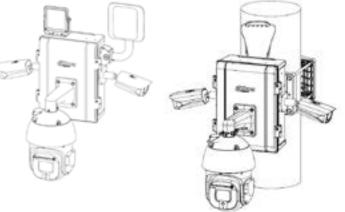

## **Outdoor Surveillance Junction Box**

Certified to IP66 and to IK10

- All-aluminum Shell
- Aesthetic Design, Easy Installation
- Tamper Alarm with Optional Alarm Switch
- IP66 Ingress Protection and IK10 Vandal Resistance
- Compatible with DH-PFA153 Heavy-duty Pole Mount, Dahau PTZ Dome Camera Wall Mounts, and MNVR/MXVR Mobile Recording Devices

| Technical Specifications |             |                                                                                                                                                      | Dimensions (mm/in.)                                                                                                                                                                                                                                                                                                                                                                                                                                                                                                                                                                                                                                                                                                                                                                                                                                                                                                                                                                                                                                                                                                                                                                                |  |
|--------------------------|-------------|------------------------------------------------------------------------------------------------------------------------------------------------------|----------------------------------------------------------------------------------------------------------------------------------------------------------------------------------------------------------------------------------------------------------------------------------------------------------------------------------------------------------------------------------------------------------------------------------------------------------------------------------------------------------------------------------------------------------------------------------------------------------------------------------------------------------------------------------------------------------------------------------------------------------------------------------------------------------------------------------------------------------------------------------------------------------------------------------------------------------------------------------------------------------------------------------------------------------------------------------------------------------------------------------------------------------------------------------------------------|--|
|                          |             |                                                                                                                                                      | Dimensions (mm/m.)                                                                                                                                                                                                                                                                                                                                                                                                                                                                                                                                                                                                                                                                                                                                                                                                                                                                                                                                                                                                                                                                                                                                                                                 |  |
| Material                 | Alu         | ninum and SECC                                                                                                                                       |                                                                                                                                                                                                                                                                                                                                                                                                                                                                                                                                                                                                                                                                                                                                                                                                                                                                                                                                                                                                                                                                                                                                                                                                    |  |
| Dimensions               |             | 0 mm x 365.0 mm x 191.0 mm<br>72 in. x 14.37 in. x 7.52 in.)                                                                                         | 1122/110460<br>1122/10400<br>1222/10400<br>1222/10400<br>104000<br>104000<br>104000<br>104000<br>104000<br>104000<br>104000<br>104000<br>104000<br>104000<br>104000<br>104000<br>104000<br>104000<br>104000<br>104000<br>104000<br>104000<br>104000<br>104000<br>104000<br>104000<br>104000<br>104000<br>104000<br>104000<br>104000<br>104000<br>104000<br>104000<br>104000<br>104000<br>104000<br>104000<br>104000<br>104000<br>104000<br>104000<br>104000<br>104000<br>104000<br>104000<br>104000<br>104000<br>104000<br>104000<br>104000<br>104000<br>104000<br>104000<br>104000<br>104000<br>104000<br>104000<br>104000<br>104000<br>104000<br>104000<br>104000<br>104000<br>104000<br>104000<br>104000<br>104000<br>104000<br>104000<br>104000<br>104000<br>104000<br>104000<br>104000<br>104000<br>104000<br>104000<br>104000<br>104000<br>104000<br>104000<br>104000<br>104000<br>104000<br>104000<br>104000<br>104000<br>104000<br>104000<br>104000<br>104000<br>104000<br>104000<br>104000<br>104000<br>104000<br>104000<br>104000<br>104000<br>104000<br>104000<br>104000<br>104000<br>104000<br>1040000<br>104000<br>1040000<br>1040000<br>1040000<br>1040000<br>1040000<br>10400000000 |  |
| Weight                   | 9.0         | kg (19.84 lb)                                                                                                                                        |                                                                                                                                                                                                                                                                                                                                                                                                                                                                                                                                                                                                                                                                                                                                                                                                                                                                                                                                                                                                                                                                                                                                                                                                    |  |
| Load Bearing Capacity    |             |                                                                                                                                                      |                                                                                                                                                                                                                                                                                                                                                                                                                                                                                                                                                                                                                                                                                                                                                                                                                                                                                                                                                                                                                                                                                                                                                                                                    |  |
| Front                    | 10.         | kg (22.05 lb)                                                                                                                                        | 70.7 [2.78"]                                                                                                                                                                                                                                                                                                                                                                                                                                                                                                                                                                                                                                                                                                                                                                                                                                                                                                                                                                                                                                                                                                                                                                                       |  |
| Side                     | 6.0         | kg (13.23 lb)                                                                                                                                        | 84.0 [3.31"]<br>365.0 [14.37"]                                                                                                                                                                                                                                                                                                                                                                                                                                                                                                                                                                                                                                                                                                                                                                                                                                                                                                                                                                                                                                                                                                                                                                     |  |
| Inside                   | 5.0         | kg (11.02 lb)                                                                                                                                        |                                                                                                                                                                                                                                                                                                                                                                                                                                                                                                                                                                                                                                                                                                                                                                                                                                                                                                                                                                                                                                                                                                                                                                                                    |  |
| Color                    | Wh          | te                                                                                                                                                   |                                                                                                                                                                                                                                                                                                                                                                                                                                                                                                                                                                                                                                                                                                                                                                                                                                                                                                                                                                                                                                                                                                                                                                                                    |  |
| Operating Temperature    |             | -40° C to 60° C (-40° F to 140° F)                                                                                                                   |                                                                                                                                                                                                                                                                                                                                                                                                                                                                                                                                                                                                                                                                                                                                                                                                                                                                                                                                                                                                                                                                                                                                                                                                    |  |
| Humidity                 |             | o 90% RH                                                                                                                                             |                                                                                                                                                                                                                                                                                                                                                                                                                                                                                                                                                                                                                                                                                                                                                                                                                                                                                                                                                                                                                                                                                                                                                                                                    |  |
| Environmental            |             |                                                                                                                                                      |                                                                                                                                                                                                                                                                                                                                                                                                                                                                                                                                                                                                                                                                                                                                                                                                                                                                                                                                                                                                                                                                                                                                                                                                    |  |
| Ingress Protection       |             |                                                                                                                                                      |                                                                                                                                                                                                                                                                                                                                                                                                                                                                                                                                                                                                                                                                                                                                                                                                                                                                                                                                                                                                                                                                                                                                                                                                    |  |
| Vandal Resistance        |             |                                                                                                                                                      | Applications                                                                                                                                                                                                                                                                                                                                                                                                                                                                                                                                                                                                                                                                                                                                                                                                                                                                                                                                                                                                                                                                                                                                                                                       |  |
| Installation             | Wa          | Mount or Pole Mount                                                                                                                                  | <b>n</b>                                                                                                                                                                                                                                                                                                                                                                                                                                                                                                                                                                                                                                                                                                                                                                                                                                                                                                                                                                                                                                                                                                                                                                                           |  |
| Compatibility            |             | <ul> <li>DH-PFA153 Heavy-duty Pole Mount</li> <li>Dahau PTZ Dome Camera Wall Mounts</li> <li>Dahua MNVR and MXVR Mobile Recording Devices</li> </ul> |                                                                                                                                                                                                                                                                                                                                                                                                                                                                                                                                                                                                                                                                                                                                                                                                                                                                                                                                                                                                                                                                                                                                                                                                    |  |
| Ordering Information     |             |                                                                                                                                                      |                                                                                                                                                                                                                                                                                                                                                                                                                                                                                                                                                                                                                                                                                                                                                                                                                                                                                                                                                                                                                                                                                                                                                                                                    |  |
| Туре                     | Part Number | Description                                                                                                                                          |                                                                                                                                                                                                                                                                                                                                                                                                                                                                                                                                                                                                                                                                                                                                                                                                                                                                                                                                                                                                                                                                                                                                                                                                    |  |
| Junction Box             | DH-PFA143   | Outdoor Surveillance Junction Box, IP66,<br>IK10                                                                                                     |                                                                                                                                                                                                                                                                                                                                                                                                                                                                                                                                                                                                                                                                                                                                                                                                                                                                                                                                                                                                                                                                                                                                                                                                    |  |