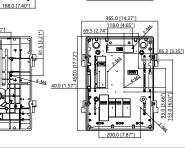

| Technical Specifications |             |                                                                                                                                                      | Dimensions (mm/in.)                                                                                                                                                                                                                                                                                                                                                                                                                                                                                                                                                                                                                                                                                                                                                                                                                                                                                                                                                                                                                                                                                                                                                                                |  |
|--------------------------|-------------|------------------------------------------------------------------------------------------------------------------------------------------------------|----------------------------------------------------------------------------------------------------------------------------------------------------------------------------------------------------------------------------------------------------------------------------------------------------------------------------------------------------------------------------------------------------------------------------------------------------------------------------------------------------------------------------------------------------------------------------------------------------------------------------------------------------------------------------------------------------------------------------------------------------------------------------------------------------------------------------------------------------------------------------------------------------------------------------------------------------------------------------------------------------------------------------------------------------------------------------------------------------------------------------------------------------------------------------------------------------|--|
|                          |             |                                                                                                                                                      | Dimensions (mm/m.)                                                                                                                                                                                                                                                                                                                                                                                                                                                                                                                                                                                                                                                                                                                                                                                                                                                                                                                                                                                                                                                                                                                                                                                 |  |
| Material                 | Alu         | ninum and SECC                                                                                                                                       |                                                                                                                                                                                                                                                                                                                                                                                                                                                                                                                                                                                                                                                                                                                                                                                                                                                                                                                                                                                                                                                                                                                                                                                                    |  |
| Dimensions               |             | 0 mm x 365.0 mm x 191.0 mm<br>72 in. x 14.37 in. x 7.52 in.)                                                                                         | 1122/110460<br>1122/10400<br>1222/10400<br>1222/10400<br>104000<br>104000<br>104000<br>104000<br>104000<br>104000<br>104000<br>104000<br>104000<br>104000<br>104000<br>104000<br>104000<br>104000<br>104000<br>104000<br>104000<br>104000<br>104000<br>104000<br>104000<br>104000<br>104000<br>104000<br>104000<br>104000<br>104000<br>104000<br>104000<br>104000<br>104000<br>104000<br>104000<br>104000<br>104000<br>104000<br>104000<br>104000<br>104000<br>104000<br>104000<br>104000<br>104000<br>104000<br>104000<br>104000<br>104000<br>104000<br>104000<br>104000<br>104000<br>104000<br>104000<br>104000<br>104000<br>104000<br>104000<br>104000<br>104000<br>104000<br>104000<br>104000<br>104000<br>104000<br>104000<br>104000<br>104000<br>104000<br>104000<br>104000<br>104000<br>104000<br>104000<br>104000<br>104000<br>104000<br>104000<br>104000<br>104000<br>104000<br>104000<br>104000<br>104000<br>104000<br>104000<br>104000<br>104000<br>104000<br>104000<br>104000<br>104000<br>104000<br>104000<br>104000<br>104000<br>104000<br>104000<br>104000<br>104000<br>104000<br>104000<br>1040000<br>104000<br>1040000<br>1040000<br>1040000<br>1040000<br>1040000<br>10400000000 |  |
| Weight                   | 9.0         | kg (19.84 lb)                                                                                                                                        |                                                                                                                                                                                                                                                                                                                                                                                                                                                                                                                                                                                                                                                                                                                                                                                                                                                                                                                                                                                                                                                                                                                                                                                                    |  |
| Load Bearing Capacity    |             |                                                                                                                                                      |                                                                                                                                                                                                                                                                                                                                                                                                                                                                                                                                                                                                                                                                                                                                                                                                                                                                                                                                                                                                                                                                                                                                                                                                    |  |
| Front                    | 10.         | kg (22.05 lb)                                                                                                                                        | 70.7 [2.78"]                                                                                                                                                                                                                                                                                                                                                                                                                                                                                                                                                                                                                                                                                                                                                                                                                                                                                                                                                                                                                                                                                                                                                                                       |  |
| Side                     | 6.0         | kg (13.23 lb)                                                                                                                                        | 84.0 [3.31"]<br>365.0 [14.37"]                                                                                                                                                                                                                                                                                                                                                                                                                                                                                                                                                                                                                                                                                                                                                                                                                                                                                                                                                                                                                                                                                                                                                                     |  |
| Inside                   | 5.0         | kg (11.02 lb)                                                                                                                                        |                                                                                                                                                                                                                                                                                                                                                                                                                                                                                                                                                                                                                                                                                                                                                                                                                                                                                                                                                                                                                                                                                                                                                                                                    |  |
| Color                    | Wh          | te                                                                                                                                                   |                                                                                                                                                                                                                                                                                                                                                                                                                                                                                                                                                                                                                                                                                                                                                                                                                                                                                                                                                                                                                                                                                                                                                                                                    |  |
| Operating Temperature    |             | -40° C to 60° C (-40° F to 140° F)                                                                                                                   |                                                                                                                                                                                                                                                                                                                                                                                                                                                                                                                                                                                                                                                                                                                                                                                                                                                                                                                                                                                                                                                                                                                                                                                                    |  |
| Humidity                 |             | o 90% RH                                                                                                                                             |                                                                                                                                                                                                                                                                                                                                                                                                                                                                                                                                                                                                                                                                                                                                                                                                                                                                                                                                                                                                                                                                                                                                                                                                    |  |
| Environmental            |             |                                                                                                                                                      |                                                                                                                                                                                                                                                                                                                                                                                                                                                                                                                                                                                                                                                                                                                                                                                                                                                                                                                                                                                                                                                                                                                                                                                                    |  |
| Ingress Protection       |             |                                                                                                                                                      |                                                                                                                                                                                                                                                                                                                                                                                                                                                                                                                                                                                                                                                                                                                                                                                                                                                                                                                                                                                                                                                                                                                                                                                                    |  |
| Vandal Resistance        |             |                                                                                                                                                      | Applications                                                                                                                                                                                                                                                                                                                                                                                                                                                                                                                                                                                                                                                                                                                                                                                                                                                                                                                                                                                                                                                                                                                                                                                       |  |
| Installation             | Wa          | Mount or Pole Mount                                                                                                                                  | <b>n</b>                                                                                                                                                                                                                                                                                                                                                                                                                                                                                                                                                                                                                                                                                                                                                                                                                                                                                                                                                                                                                                                                                                                                                                                           |  |
| Compatibility            |             | <ul> <li>DH-PFA153 Heavy-duty Pole Mount</li> <li>Dahau PTZ Dome Camera Wall Mounts</li> <li>Dahua MNVR and MXVR Mobile Recording Devices</li> </ul> |                                                                                                                                                                                                                                                                                                                                                                                                                                                                                                                                                                                                                                                                                                                                                                                                                                                                                                                                                                                                                                                                                                                                                                                                    |  |
| Ordering Information     |             |                                                                                                                                                      |                                                                                                                                                                                                                                                                                                                                                                                                                                                                                                                                                                                                                                                                                                                                                                                                                                                                                                                                                                                                                                                                                                                                                                                                    |  |
| Туре                     | Part Number | Description                                                                                                                                          |                                                                                                                                                                                                                                                                                                                                                                                                                                                                                                                                                                                                                                                                                                                                                                                                                                                                                                                                                                                                                                                                                                                                                                                                    |  |
| Junction Box             | DH-PFA143   | Outdoor Surveillance Junction Box, IP66,<br>IK10                                                                                                     |                                                                                                                                                                                                                                                                                                                                                                                                                                                                                                                                                                                                                                                                                                                                                                                                                                                                                                                                                                                                                                                                                                                                                                                                    |  |