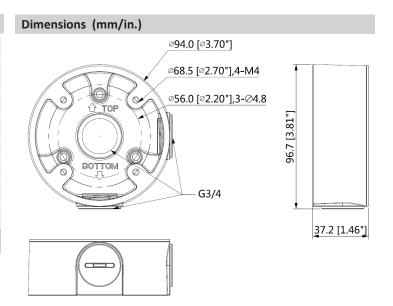

## Junction Box

- Neat and Integrated Design
- Aluminum Construction

| Technical Specifications |             |                                                |                                                                                                              |
|--------------------------|-------------|------------------------------------------------|--------------------------------------------------------------------------------------------------------------|
| Material                 |             | Aluminum                                       |                                                                                                              |
| Dimensions (W x H x D)   |             | ø96.70 mm x 37.20 mm<br>(ø3.81 in. x 1.46 in.) |                                                                                                              |
| Pipe Thread              |             | G3/4 in.                                       |                                                                                                              |
| Weight                   |             | 0.17 kg (0.37 lb)                              |                                                                                                              |
| Load Bearing Capacity    |             | 3.0 kg (6.61 lb)                               |                                                                                                              |
| Color                    |             | White                                          |                                                                                                              |
| Operating Temperature    |             | -40 °C to 60 °C (-40 °F to 140 °F)             |                                                                                                              |
| Humidity                 |             | 0% to 90% RH                                   |                                                                                                              |
| Ordering Information     |             |                                                |                                                                                                              |
| Туре                     | Part Number |                                                | Description                                                                                                  |
| Junction Box             | DH-PFA13A-E |                                                | Junction Box                                                                                                 |
| Hardware Included        |             |                                                | 4 x M4 x 10 Screws<br>3 x ST4 x 25 Screws<br>3 x Plastic Anchors<br>1 x S3.0 Wrench<br>1 x Mounting Template |