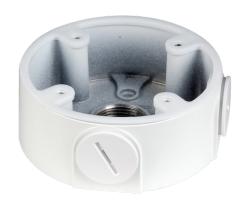

## Junction Box

- Neat and Integrated Design
- Aluminum Construction

| Technical Specifications |             |                                                |                                                                                                              |
|--------------------------|-------------|------------------------------------------------|--------------------------------------------------------------------------------------------------------------|
| Material                 |             | Aluminum                                       |                                                                                                              |
| Dimensions (W x H x D)   |             | ø96.70 mm x 37.20 mm<br>(ø3.81 in. x 1.46 in.) |                                                                                                              |
| Pipe Thread              |             | G3/4 in.                                       |                                                                                                              |
| Weight                   |             | 0.17 kg (0.37 lb)                              |                                                                                                              |
| Load Bearing Capacity    |             | 3.0 kg (6.61 lb)                               |                                                                                                              |
| Color                    |             | White                                          |                                                                                                              |
| Operating Temperature    |             | -40 °C to 60 °C (-40 °F to 140 °F)             |                                                                                                              |
| Humidity                 |             | 0% to 90% RH                                   |                                                                                                              |
| Ordering Information     |             |                                                |                                                                                                              |
| Туре                     | Part Number |                                                | Description                                                                                                  |
| Junction Box             | DH-PFA13A-E |                                                | Junction Box                                                                                                 |
| Hardware Included        |             |                                                | 4 x M4 x 10 Screws<br>3 x ST4 x 25 Screws<br>3 x Plastic Anchors<br>1 x S3.0 Wrench<br>1 x Mounting Template |