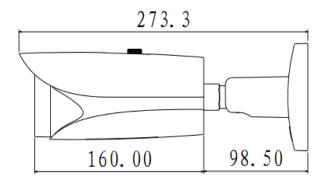

## **Technical Specifications**

| Model                  | DH-CA-FW781IP                                                   | DH-CA-FW781IN    |
|------------------------|-----------------------------------------------------------------|------------------|
| Camera                 |                                                                 |                  |
| Image Sensor           | 1/3" SONY Super HAD CCD II                                      |                  |
| Effective Pixels       | 976(H) x582(V)                                                  | 976(H) x 494(V)  |
| Horizontal Resolution  | 700TVL                                                          |                  |
| Electronic Shutter     | 1/50s~1/100,000s                                                | 1/60s~1/100,000s |
| Synchronization        | Internal                                                        |                  |
| Mini. Illumination     | 0.001Lux@F1.2(AGC ON)                                           |                  |
| S/N Ratio              | More than 65dB                                                  |                  |
| Video Output           | 1Vp-p Composite Output (75Ω/BNC), 2BNC out                      |                  |
| Camera Features        |                                                                 |                  |
| Max. IR LEDs Length    | 50m, Smart IR                                                   |                  |
| OSD                    | English, Chinese, French, German, Russian, Spanish, Portuguese, |                  |
|                        | Japanese                                                        |                  |
| Day/Night              | Auto(ICR) / Color / B/W                                         |                  |
| Backlight Compensation | BLC/HLC/DWDR                                                    |                  |
| White Balance          | Auto Trace WB1 / Auto Trace WB2 / Manual / Auto                 |                  |
| Gain Control           | Auto / Manual                                                   |                  |
| Noise Reduction        | 2D/ 3D                                                          |                  |
| Privacy Masking        | Up to 4 areas                                                   |                  |
| Picture Adjustment     | Mirror / Brightness / Contrast / Sharpness / Hue / Gain         |                  |
| Lens                   |                                                                 |                  |
| Focal Length           | 2.7~9mm                                                         |                  |
| Focus Control          | Auto                                                            |                  |
| Lens Type              | Motorized                                                       |                  |
| Mount Type             | Ф14                                                             |                  |
| General                |                                                                 |                  |
| Power Supply           | DC12V±10%                                                       |                  |
| Power Consumption      | Max 10.5W                                                       |                  |
| Working Environment    | -30°C~+60°C / Less than 95%RH                                   |                  |
| Dimensions(W×D×H)      | 273.3mm × 94.8mm× 94.8mm                                        |                  |
| Weight                 | 1200g                                                           |                  |

## **Dimensions (mm)**