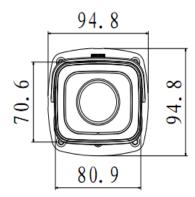

## **Technical Specifications**

| Model                  | DH-CA-FW781IP                                                   | DH-CA-FW781IN    |
|------------------------|-----------------------------------------------------------------|------------------|
| Camera                 |                                                                 |                  |
| Image Sensor           | 1/3" SONY Super HAD CCD II                                      |                  |
| Effective Pixels       | 976(H) x582(V)                                                  | 976(H) x 494(V)  |
| Horizontal Resolution  | 700TVL                                                          |                  |
| Electronic Shutter     | 1/50s~1/100,000s                                                | 1/60s~1/100,000s |
| Synchronization        | Internal                                                        |                  |
| Mini. Illumination     | 0.001Lux@F1.2(AGC ON)                                           |                  |
| S/N Ratio              | More than 65dB                                                  |                  |
| Video Output           | 1Vp-p Composite Output (75Ω/BNC), 2BNC out                      |                  |
| Camera Features        |                                                                 |                  |
| Max. IR LEDs Length    | 50m, Smart IR                                                   |                  |
| OSD                    | English, Chinese, French, German, Russian, Spanish, Portuguese, |                  |
|                        | Japanese                                                        |                  |
| Day/Night              | Auto(ICR) / Color / B/W                                         |                  |
| Backlight Compensation | BLC/HLC/DWDR                                                    |                  |
| White Balance          | Auto Trace WB1 / Auto Trace WB2 / Manual / Auto                 |                  |
| Gain Control           | Auto / Manual                                                   |                  |
| Noise Reduction        | 2D/ 3D                                                          |                  |
| Privacy Masking        | Up to 4 areas                                                   |                  |
| Picture Adjustment     | Mirror / Brightness / Contrast / Sharpness / Hue / Gain         |                  |
| Lens                   |                                                                 |                  |
| Focal Length           | 2.7~9mm                                                         |                  |
| Focus Control          | Auto                                                            |                  |
| Lens Type              | Motorized                                                       |                  |
| Mount Type             | Ф14                                                             |                  |
| General                |                                                                 |                  |
| Power Supply           | DC12V±10%                                                       |                  |
| Power Consumption      | Max 10.5W                                                       |                  |
| Working Environment    | -30°C~+60°C / Less than 95%RH                                   |                  |
| Dimensions(W×D×H)      | 273.3mm × 94.8mm× 94.8mm                                        |                  |
| Weight                 | 1200g                                                           |                  |

## **Dimensions (mm)**