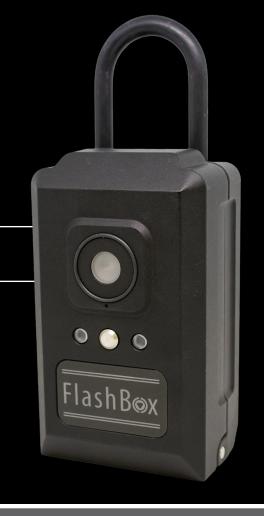

## Indicators Multi-Colored LED Lights & Beeper

FlashBox is a keyless lockbox that facilitates access control using a web-enabled device.

**Physical** Powder coated aluminum box with rubber coated stainless steel shackle

Operating Temperatures -4° to 140° F, -20° to 60° C

Below 14° F, (-10° C) battery capacity significantly reduced\*

**Dimensions**  $8"L \times 3.4"W \times 2.44"H (203 mm \times 86 mm \times 62 mm)$ 

Weight 55 oz (1550 g) with shackle, 48 oz (1350 g) without shackle

Power 4AA batteries, field replaceable (supplied with Alkaline, Lithium recommended for cold weather)

**Visual Indicators** 3 multicolored LED indicator lights

Audio Indicator Beeper

Access Option Serial optical with web device, IR with fob, Encoder 10, CK-FLASH, CK-AIR2