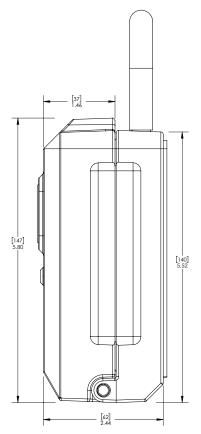

Below 14° F, (-10° C) battery capacity significantly reduced\*

**Dimensions**  $8"L \times 3.4"W \times 2.44"H (203 mm \times 86 mm \times 62 mm)$ 

Weight 55 oz (1550 g) with shackle, 48 oz (1350 g) without shackle

Management Option Encoder 10

Software CyberAudit® Enterprise 9.0 (or newer) with FlashLock SEM, or myflashlock.com

Battery Life Alkaline: up to I year; Lithium: over I year

Dimensions in inches (mm)
Drawing not to scale
Ø indicates diameter