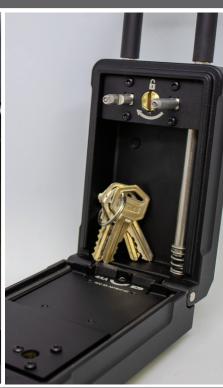

FlashBox is a keyless lockbox that facilitates access control using a web-enabled device.

**Physical** Powder coated aluminum box with rubber coated stainless steel shackle

Operating Temperatures -4° to 140° F, -20° to 60° C

Below 14° F, (-10° C) battery capacity significantly reduced\*

**Dimensions**  $8"L \times 3.4"W \times 2.44"H (203 mm \times 86 mm \times 62 mm)$ 

Weight 55 oz (1550 g) with shackle, 48 oz (1350 g) without shackle