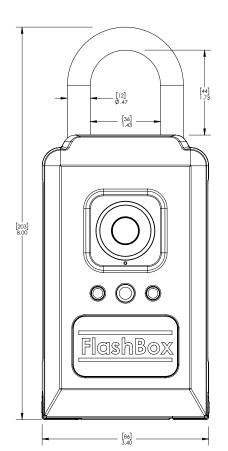

Below 14° F, (-10° C) battery capacity significantly reduced\*

**Dimensions**  $8"L \times 3.4"W \times 2.44"H (203 mm \times 86 mm \times 62 mm)$ 

Weight 55 oz (1550 g) with shackle, 48 oz (1350 g) without shackle

Management Option Encoder 10

Software CyberAudit® Enterprise 9.0 (or newer) with FlashLock SEM, or myflashlock.com

Battery Life Alkaline: up to I year; Lithium: over I year

Dimensions in inches (mm)
Drawing not to scale
Ø indicates diameter