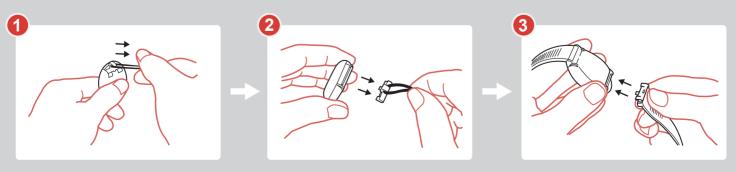

#### **One-Click Necklace/Wristband Switch**

Pull the cord away from the pendant.

Unlock the hinge.

Click on the wristbands. All done!