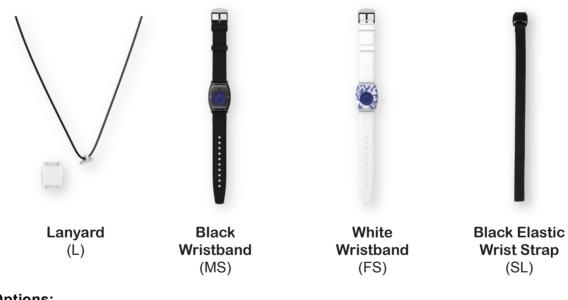

# **Ordering Information**

WTRS2-NFC - Necklace/Wristband Options (L/MS/FS/SL) - Color Options (White/Blue China/Watch Design)\*\*\*

EX: WTRS2-NFC-L-BLC Lanyard with Blue China WTRS2-NFC

## **Necklace/Wristband Options:**