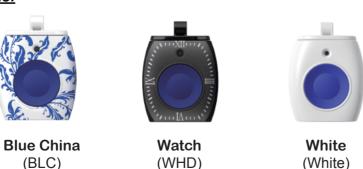

# **Ordering Information**

WTRS2-NFC - Necklace/Wristband Options (L/MS/FS/SL) - Color Options (White/Blue China/Watch Design)\*\*\*

EX: WTRS2-NFC-L-BLC Lanyard with Blue China WTRS2-NFC

### **Color Options:**

<sup>\*\*</sup>We offer multiple combination based on our color and necklace/wristband options to fulfill all user's needs. Please inquire our Sales team for customized combination packages.