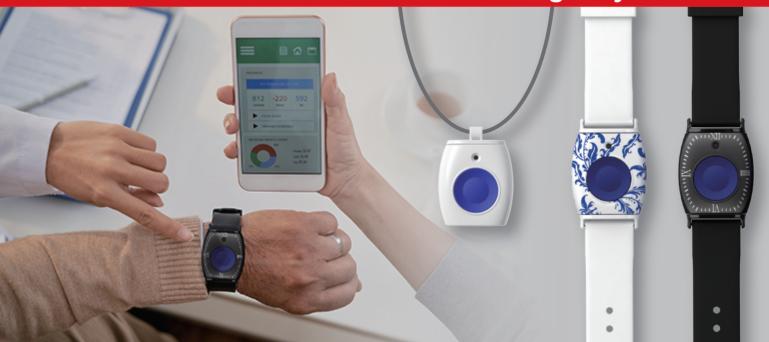

# WTRS2-NFC NFC-Enhanced Wrist Transmitter/Emergency Pendant

WTRS2-NFC is an emergency pendant/wrist transmitter enhanced by NFC technology. With WTRS2-NFC, seniors are able to summon help with one simple press. Equipped with NFC technology, WTRS2-NFC now provides more possibilities in medical and senior care applications.

With multiple options of colors and necklace/wristbands, WTRS2-NFC can be worn as a neck pendant or a wrist transmitter. The WTRS2-NFC is just as powerful, waterproof up to IP68 standard. Its high mobility enables users to move around freely and ensure them that help is just one button press away.

### **Features**

- Can be worn as a neck pendant or a wrist transmitter
- Waterproof up to IP68 standard
- Colorful patterns and designs

- Integrate with NFC-communication devices
- Easily switch between wearing a necklace or as a wristband
- Lightweight