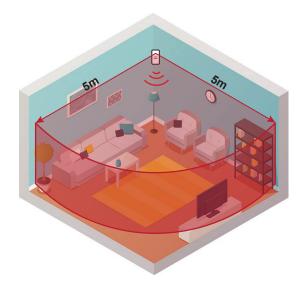

### mmWave Fall Sensor

■ Support for detection range up to 5 m x 5 m

■ Accurately detecting the movement of falling, suitable for application in various locations.

#### mmWave Fall Sensor

| mmWave RF Frequency      | 60 to 64 GHz                     |
|--------------------------|----------------------------------|
| Power Source             | AC Power 5V/2A                   |
| Backup Battery           | Li-ion Polymer 3.7V/3000mAH      |
| Backup Battery Life      | TBD                              |
| Mounting Option          | Corner-mounted                   |
| Waterproof Protection    | IPX4                             |
| Adaptive Detection Range | 5 m x 5 m                        |
| Detection Angle          | Right: 45° Left: 45° (total 90°) |
| Operating Temperature    | 0°C to 45°C (32°F to 113°F)      |
| Operating Humidity       | Up to 85% non-condensing         |
| Dimensions               | 137 mm x 77 mm x 31 mm           |