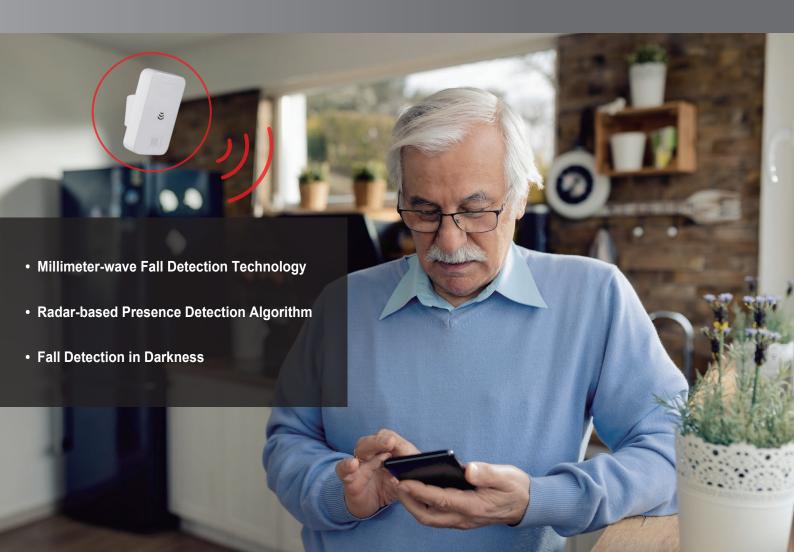

### Innovational Fall Detection to Protect Loved Ones

Climax's mmWave Fall Sensor is a new 60GHz millimeter-wave (mmWave) Technology fall detection sensor, which differs from the previous pendant-wearing fall detection method. Since mmWave Technology is capable of determining the people's distance range, velocity and angle of fall arrival, mmWave Fall Sensor comes with higher accuracy and speed when detecting the motions of falling.

MmWave Technology is powered by its advanced radar-based presence detection algorithm, which can accurately detect human movement, capturing even subtle human movements. Climax's mmWave Fall Sensor also provides high quality in challenging indoor environment, including in darkness. Moreover, it is enhanced with pet immunity, eliminating blind spot to minimize false alarm situation.