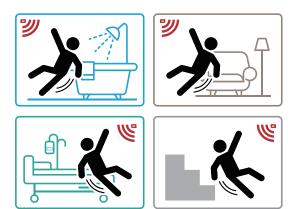

This sensor is suitable for various types of people, such as the elders or disabled people. Recommended installed locations include nursing homes, hospitals, homes or community facility areas. Climax's mmWave Fall Sensor can be installed in corners of each frequently visited place such as bathroom, bedroom, kitchens or many areas where people may easily fall down, therefore ensuring accidents of the loved ones can be assisted at the earliest timing possible.