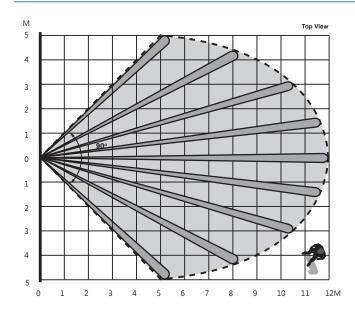

#### **Features**

- Detection range of 12 meters and angle up to 90°
- Mounting height: 2.3-2.5 m
- · Pet immunity up to 25 kilos.
- Microprocessor controlled with advanced Adaptive Digital Signal Processing (ADSP) algorithms for false alarm immunity
- Capability to set a jumper to adjust sensitivity levels or turn on and off pet immunity
- Capability to remotely adjust sensitivity levels or turn on and off pet immunity (optional)

#### IR-35-ALK / IR-35

| Frequency                  | 868 MHz / 919 MHz / 433 MHz                        |
|----------------------------|----------------------------------------------------|
| Power Source               | 1.5V AA Alkaline batteries x 2 / CR123 battery x 1 |
| Backup Battery life        | 7.2 years / 7.7 years*                             |
| Detection Range            | 12 meters                                          |
| Horizontal Detection Angle | 90°                                                |
| Mounting Height            | 2.3m-2.5m                                          |
| Operating Temperature      | -10°C to 45°C (14°F to 113°F)                      |
| Operating Humidity         | Up to 85% non-condensing                           |
| Dimensions                 | 104 mm x 69 mm x 42.5mm                            |

## **Detection Range**