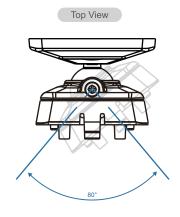

#### **Features**

- Detection range of 12 meters and angle up to 90°
- Mounting height: 2.3-2.5 m
- · Pet immunity up to 25 kilos.
- Microprocessor controlled with advanced Adaptive Digital Signal Processing (ADSP) algorithms for false alarm immunity
- Capability to set a jumper to adjust sensitivity levels or turn on and off pet immunity
- Capability to remotely adjust sensitivity levels or turn on and off pet immunity (optional)

#### IR-35-ALK / IR-35

| Frequency                  | 868 MHz / 919 MHz / 433 MHz                        |
|----------------------------|----------------------------------------------------|
| Power Source               | 1.5V AA Alkaline batteries x 2 / CR123 battery x 1 |
| Backup Battery life        | 7.2 years / 7.7 years*                             |
| Detection Range            | 12 meters                                          |
| Horizontal Detection Angle | 90°                                                |
| Mounting Height            | 2.3m-2.5m                                          |
| Operating Temperature      | -10°C to 45°C (14°F to 113°F)                      |
| Operating Humidity         | Up to 85% non-condensing                           |
| Dimensions                 | 104 mm x 69 mm x 42.5mm                            |