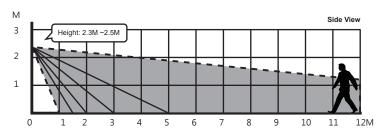

#### **Features**

- Detection range of 12 meters and angle up to 90°
- Mounting height: 2.3-2.5 m
- · Pet immunity up to 25 kilos.
- Microprocessor controlled with advanced Adaptive Digital Signal Processing (ADSP) algorithms for false alarm immunity
- Capability to set a jumper to adjust sensitivity levels or turn on and off pet immunity
- Capability to remotely adjust sensitivity levels or turn on and off pet immunity (optional)

#### IR-35-ALK / IR-35

| Frequency                  | 868 MHz / 919 MHz / 433 MHz                        |
|----------------------------|----------------------------------------------------|
| Power Source               | 1.5V AA Alkaline batteries x 2 / CR123 battery x 1 |
| Backup Battery life        | 7.2 years / 7.7 years*                             |
| Detection Range            | 12 meters                                          |
| Horizontal Detection Angle | 90°                                                |
| Mounting Height            | 2.3m-2.5m                                          |
| Operating Temperature      | -10°C to 45°C (14°F to 113°F)                      |
| Operating Humidity         | Up to 85% non-condensing                           |
| Dimensions                 | 104 mm x 69 mm x 42.5mm                            |

## **Detection Range**