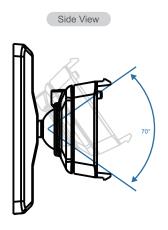

years / 7.7 years*                             |
| Detection Range            | 12 meters                                          |
| Horizontal Detection Angle | 90°                                                |
| Mounting Height            | 2.3m-2.5m                                          |
| Operating Temperature      | -10°C to 45°C (14°F to 113°F)                      |
| Operating Humidity         | Up to 85% non-condensing                           |
| Dimensions                 | 104 mm x 69 mm x 42.5mm                            |

<sup>\*</sup>Note: Actual battery life may vary due with device settings, usage patterns, and operating environment.



### **IR-35 Series PIR Motion Detector Series**

## **Detection Range**





## Compatible with Rotating Holder (Optional)





## **Ordering Information**

IR-35-ALKIR Motion Detector powered by two Alkaline batteriesIR-35PIR Motion Detector powered by one CR123 battery

Rotating Holder Optional mounting accessory