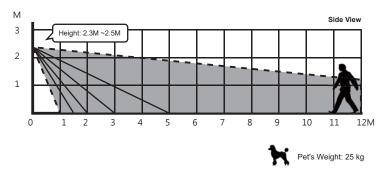

- Mounting height: 2.3-2.5 m
- Detection range: 12 meters over a 90° angle
- · Fast signal transmission & Extensive RF range
- · Superior white light and noise rejection
- · Automatic power saving mechanism
- Superior radio interference rejection
- · Tamper protection against sabotage
- · LEDs display operational status
- · Temperature compensated sensitivity control
- · Low battery detection
- EN50131 Grade 2, Class II certified

#### IR-31-F1

| Models                | IR-31                         | IR-31SL           | IR-31SSL          |
|-----------------------|-------------------------------|-------------------|-------------------|
| Frequency             | 868 MHz / 919 MHz / 433 MHz   |                   |                   |
| Power Source          | 1.5V AA Alkaline x 2          | CR123 battery x 1 | CR123 battery x 2 |
| Battery Life          | 7.6 years*                    | 5.8 years*        | 10 years*         |
| Detection Range       | 12 meters over a 90° angle    |                   |                   |
| Mounting Height       | 2.3m-2.5m                     |                   |                   |
| Operating Temperature | -10°C to 45°C (14°F to 113°F) |                   |                   |
| Operating Humidity    | Up to 85% non-condensing      |                   |                   |
| Dimensions            | 72 mm x 78 mm x 43 mm         |                   |                   |

### **Detection Range**