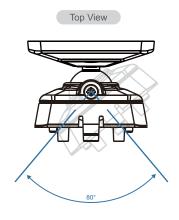

- Mounting height: 2.3-2.5 m
- Detection range: 12 meters over a 90° angle
- · Fast signal transmission & Extensive RF range
- · Superior white light and noise rejection
- · Automatic power saving mechanism
- Superior radio interference rejection
- · Tamper protection against sabotage
- · LEDs display operational status
- · Temperature compensated sensitivity control
- · Low battery detection
- EN50131 Grade 2, Class II certified

#### IR-31-F1

| Models                | IR-31                         | IR-31SL           | IR-31SSL          |
|-----------------------|-------------------------------|-------------------|-------------------|
| Frequency             | 868 MHz / 919 MHz / 433 MHz   |                   |                   |
| Power Source          | 1.5V AA Alkaline x 2          | CR123 battery x 1 | CR123 battery x 2 |
| Battery Life          | 7.6 years*                    | 5.8 years*        | 10 years*         |
| Detection Range       | 12 meters over a 90° angle    |                   |                   |
| Mounting Height       | 2.3m-2.5m                     |                   |                   |
| Operating Temperature | -10°C to 45°C (14°F to 113°F) |                   |                   |
| Operating Humidity    | Up to 85% non-condensing      |                   |                   |
| Dimensions            | 72 mm x 78 mm x 43 mm         |                   |                   |