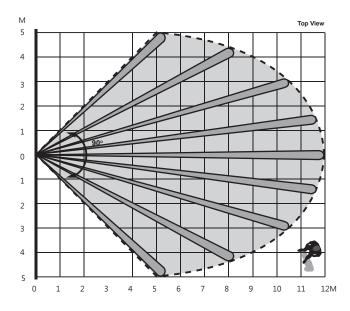

- Mounting height: 2.3-2.5 m
- Detection range: 12 meters over a 90° angle
- · Fast signal transmission & Extensive RF range
- · Superior white light and noise rejection
- · Automatic power saving mechanism
- Superior radio interference rejection
- · Tamper protection against sabotage
- · LEDs display operational status
- · Temperature compensated sensitivity control
- · Low battery detection
- EN50131 Grade 2, Class II certified

#### IR-31-F1

| Models                | IR-31                         | IR-31SL           | IR-31SSL          |
|-----------------------|-------------------------------|-------------------|-------------------|
| Frequency             | 868 MHz / 919 MHz / 433 MHz   |                   |                   |
| Power Source          | 1.5V AA Alkaline x 2          | CR123 battery x 1 | CR123 battery x 2 |
| Battery Life          | 7.6 years*                    | 5.8 years*        | 10 years*         |
| Detection Range       | 12 meters over a 90° angle    |                   |                   |
| Mounting Height       | 2.3m-2.5m                     |                   |                   |
| Operating Temperature | -10°C to 45°C (14°F to 113°F) |                   |                   |
| Operating Humidity    | Up to 85% non-condensing      |                   |                   |
| Dimensions            | 72 mm x 78 mm x 43 mm         |                   |                   |

### **Detection Range**