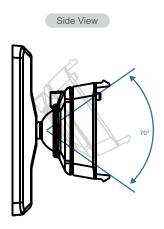

| 1.5V AA Alkaline x 2          | CR123 battery x 1 | CR123 battery x 2 |
| Battery Life          | 7.6 years*                    | 5.8 years*        | 10 years*         |
| Detection Range       | 12 meters over a 90° angle    |                   |                   |
| Mounting Height       | 2.3m-2.5m                     |                   |                   |
| Operating Temperature | -10°C to 45°C (14°F to 113°F) |                   |                   |
| Operating Humidity    | Up to 85% non-condensing      |                   |                   |
| Dimensions            | 72 mm x 78 mm x 43 mm         |                   |                   |



### **IR-31 Pet-Immune PIR Motion Detector Series**

### **Detection Range**





# Compatible with Rotating Holder (Optional)





## **Ordering Information**

IR-31 PIR Motion Detector powered by two Alkaline batteries
IR-31SL PIR Motion Detector powered by one CR123 battery
IR-31SSL PIR Motion Detector powered by two CR123 batteries