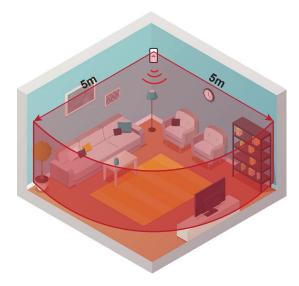

### FS-mmW-1 mmWave Fall Sensor

■ Support for detection range up to 5 m x 5 m

■ Accurately detecting the movement of falling, suitable for application in various locations.

#### FS-mmW-1

| mmWave RF Frequency      | 60 to 64 GHz                     |
|--------------------------|----------------------------------|
| Power Source             | AC Power 5V/2A                   |
| Backup Battery           | Li-ion Polymer 3.7V/800mAH       |
| Mounting Options         | Wall-mounted                     |
| Waterproof Protection    | IPX4                             |
| Adaptive Detection Range | 5 m x 5 m                        |
| Detection Angle          | Right: 45° Left: 45° (total 90°) |
| Operating Temperature    | 0°C to 45°C (32°F to 113°F)      |
| Operating Humidity       | Up to 85% non-condensing         |
| Dimensions               | 137 mm x 77 mm x 31 mm           |