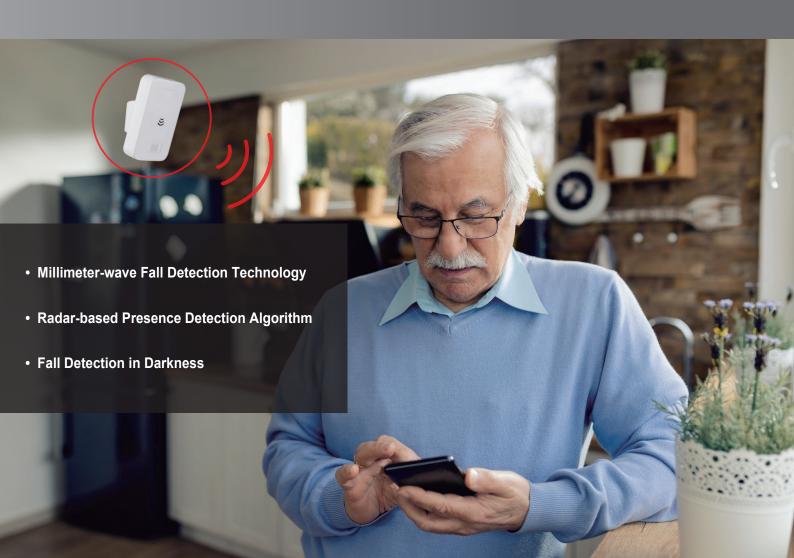

## Innovational Fall Detection to Protect Loved Ones

Climax's FS-mmW-1 mmWave Fall Sensor is a new 60GHz millimeter-wave (mmWave) Technology fall detection sensor, which differs from the previous pendant-wearing fall detection method. Since mmWave Technology is capable of determining the people's distance range, velocity and angle of fall arrival, FS-mmW-1 mmWave Fall Sensor comes with higher accuracy and speed when detecting the motions of falling.

MmWave Technology is powered by its advanced radar-based presence detection algorithm, which can accurately detect human movement, capturing even subtle human movements. Climax's FS-mmW-1 mmWave Fall Sensor also provides high quality in challenging indoor environment, including in darkness. Moreover, it is enhanced with pet immunity, eliminating blind spot to minimize false alarm situation.