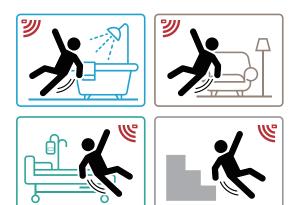

This sensor is suitable for various types of people, such as the elders or disabled people. Recommended installed locations include nursing homes, hospitals, homes or community facility areas. Climax's FS-mmW-1 mmWave Fall Sensor can be installed in corners of each frequently visited place such as bathroom, bedroom, kitchens or many areas where people may easily fall down, therefore ensuring accidents of the loved ones can be assisted at the earliest timing possible.