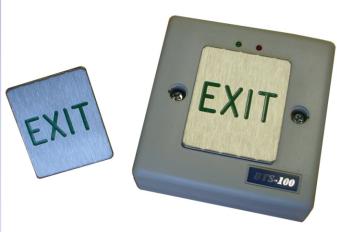

## **TST Exit Device**

- \* New style
- \* Built-In touch sensitive exit circuitry
- \* Surface Single Gang
- \* 12-24VDC
- \* Low current draw
- \* Stainless steel Plate
- \* Remote Plate Option
- \* Changeover relay
- \* Adjustable relay time
- \* LED & Audible Signals

## Specification

**Product Code:** TST Voltage: 12/24vdc **Current:** 15mA Rest Temp range: -20 to +50 degrees C Indication: Electronic beep + LED's Output Relay: Changeover Relay timer: Adjustable 1-15 secs **Dimensions:** 89 x 89 x 38mm (h x w x d)