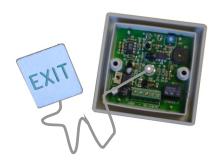

## **TST Exit Device**



- \* New style
- \* Built-In touch sensitive exit circuitry
- \* Surface Single Gang
- \* 12-24VDC
- \* Low current draw
- \* Stainless steel Plate
- \* Remote Plate Option
- \* Changeover relay
- \* Adjustable relay time
- \* LED & Audible Signals



Plate can be fixed remotely from electronics

## Specification

**Product Code:** TST Voltage: 12/24vdc **Current:** 15mA Rest Temp range: -20 to +50 degrees C Indication: Electronic beep + LED's Output Relay: Changeover Relay timer: Adjustable 1-15 secs **Dimensions:** 89 x 89 x 38mm (h x w x d)

Making your security a permanent asset...