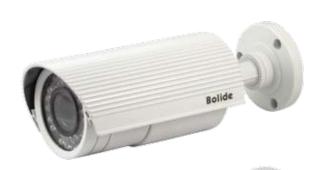

## **BC6636/28**600TVL High Resolution Vari-Focal IR Camera

- 1/3" high resolution color CCD
- 600 TV line resolution
- · High power night vision LED
- LEDs effective range 100 ft
- Dual Voltage 12VDC/24VAC
- IP66 rated housing
- · Great for low light outdoor application