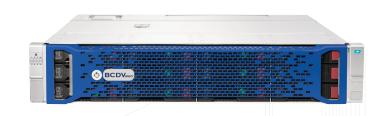

## **BCD212-DAS DIRECT ATTACHED STORAGE**

The BCDVideo Nova Series is designed specifically for Enterprise IP Video Surveillance applications. The BCD212-DAS is a direct attached storage array that can be mated to any Nova Video Recording Server to expand the storage. The Array supports 6G SAS technology for high availability of your archive video. Up to sixteen of these storage arrays can be attached to a single server, bringing the maximum storage to 1,152TB per server.

### BCD212-DAS

Direct Attached Storage

2U Rackmount

Up to 72 TB

3.5 " Bays - QTY 12

4 x SAS 6Gb/s

100-240V

460W - QTY 2