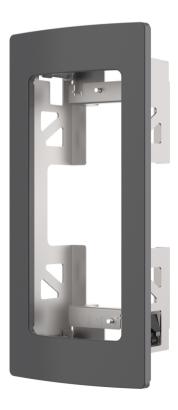

## **AXIS TA8201 Recessed Mount**

For discreet door station installation

Recessed mount offering neat and easy installation of the AXIS A8207-VE Network Video Door Station. The same visual design and color as the door station give a discreet, professional installation, and also makes it less attractive for vandalizing. Multiple mounting and wiring options are available, along with a robust construction that makes it suitable for most situations and wall types.

- > For installation in walls
- > Indoor and outdoor installation
- > For AXIS A8207-VE Network Video Door Station
- > Quick and easy installation

## **AXIS TA8201 Recessed Mount**

| General                |                                              |
|------------------------|----------------------------------------------|
| Compatible<br>products | AXIS A8207-VE Network Video Door Station     |
| Casing                 | Aluminum, steel<br>Color: metallic dark grey |
| Mounting               | Recessed in wall                             |
| Sustainability         | PVC free                                     |