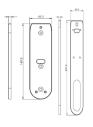

## **Product description**

- Wireless Aperio Escutcheon which can be integrated into any access control system via AADP protocol integration or via Aperio Wiegand Hub.
- Main electronics inside Reader element outside including emergency battery connector and indication LED's
- Intelligence split structure enables extreme temperature range (-40°C to +65°C)
- Outside handle controlled by electronics Inside handle always engaged (request to exit sensor included)
- Integrated sensors for bolt and door Position
- Possibility to store up to 10 emergency cards (only used in case of disconnection from the hub)
- LED for status visualisation

## Scope of delivery

- 1 lock with batteries (Lithium AA FR6) and installation instructions
- 1 reader element including inside and outside unit
- Screws, flexible cables, drilling template