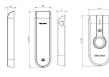

## **Product description**

- Wireless Aperio Escutcheon which can be integrated into any access control system via AADP protocol integration or via Aperio Wiegand Hub.
- Main electronics inside Reader element outside including emergency battery connector and indication LED's
- Intelligence split structure enables extreme temperature range (-40°C to +65°C)
- Outside handle controlled by electronics Inside handle always engaged (request to exit sensor included)
- Integrated sensors for bolt and door Position
- Possibility to store up to 10 emergency cards (only used in case of disconnection from the hub)
- LED for status visualisation

## Scope of delivery

- 1 lock with batteries (Lithium AA FR6) and installation instructions
- 1 reader element including inside and outside unit
- Screws, flexible cables, drilling template