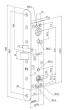

# **L100 FIN**

Electronic Lock with RFID-Reader Plate Finnish Profile - Security lock with integrated door sensors

## **Product description**

- Wireless Aperio Escutcheon which can be integrated into any access control system via AADP protocol integration or via Aperio Wiegand Hub.
- Main electronics inside Reader element outside including emergency battery connector and indication LED's
- Intelligence split structure enables extreme temperature range (-40°C to +65°C)
- Outside handle controlled by electronics Inside handle always engaged (request to exit sensor included)
- Integrated sensors for bolt and door Position
- Possibility to store up to 10 emergency cards (only used in case of disconnection from the hub)
- LED for status visualisation

## Scope of delivery

- 1 lock with batteries (Lithium AA FR6) and installation instructions
- 1 reader element including inside and outside unit
- Screws, flexible cables, drilling template