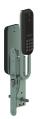

# **L100 FIN**

Electronic Lock with RFID-Reader Plate Finnish Profile - Security lock with integrated door sensors

## **Product description**

- Wireless Aperio Escutcheon which can be integrated into any access control system via AADP protocol integration or via Aperio Wiegand Hub.
- Main electronics inside Reader element outside including emergency battery connector and indication LED's
- Intelligence split structure enables extreme temperature range (-40°C to +65°C)
- Outside handle controlled by electronics Inside handle always engaged (request to exit sensor included)
- Integrated sensors for bolt and door Position
- Possibility to store up to 10 emergency cards (only used in case of disconnection from the hub)
- LED for status visualisation