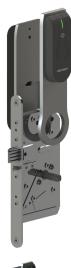

## **Product description**

- Wireless Aperio Escutcheon which can be integrated into any access control system via AADP protocol integration or via Aperio Wiegand Hub.
- Main electronics inside Reader element outside including emergency battery connector and indication LED's
- Intelligence split structure enables extreme temperature range (-40°C to +65°C)
- Outside handle controlled by electronics Inside handle always engaged (request to exit sensor included)
- Integrated sensors for bolt and door Position
- Possibility to store up to 10 emergency cards (only used in case of disconnection from the hub)
- LED for status visualisation

## Scope of delivery

- 1 lock with batteries (Lithium AA FR6) and installation instructions
- 1 reader element including inside and outside unit
- Screws, flexible cables, drilling template