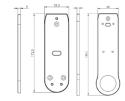

## **Product description**

- Wireless Aperio Escutcheon which can be integrated into any access control system via AADP protocol integration or via Aperio Wiegand Hub.
- Main electronics inside Reader element outside including emergency battery connector and indication LED's
- Intelligence split structure enables extreme temperature range (-40°C to +65°C)
- Outside handle controlled by electronics Inside handle always engaged (request to exit sensor included)
- Integrated sensors for bolt and door Position
- Possibility to store up to 10 emergency cards (only used in case of disconnection from the hub)
- LED for status visualisation

## Scope of delivery

- 1 lock with batteries (Lithium AA FR6) and installation instructions
- 1 reader element including inside and outside unit
- Screws, flexible cables, drilling template