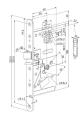

# **L100 FIN**

Electronic Lock with RFID-Reader Plate Finnish Profile - Security lock with integrated door sensors

## **Product description**

- Wireless Aperio Escutcheon which can be integrated into any access control system via AADP protocol integration or via Aperio Wiegand Hub.
- Main electronics inside Reader element outside including emergency battery connector and indication LED's
- Intelligence split structure enables extreme temperature range (-40°C to +65°C)
- Outside handle controlled by electronics Inside handle always engaged (request to exit sensor included)
- Integrated sensors for bolt and door Position
- Possibility to store up to 10 emergency cards (only used in case of disconnection from the hub)
- LED for status visualisation

## Scope of delivery

- 1 lock with batteries (Lithium AA FR6) and installation instructions
- 1 reader element including inside and outside unit
- Screws, flexible cables, drilling template