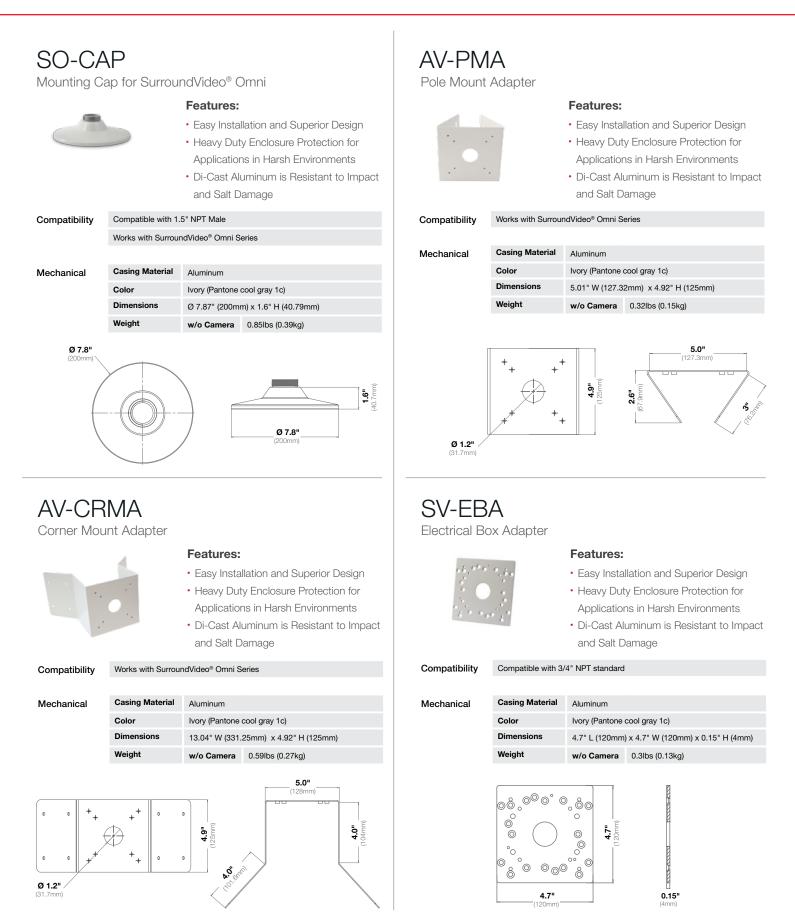

## AV-PMJB AV-WMJB Pendant Mount Bracket with Junction Box Wall Mount Bracket with Junction Box Features: **Features:** • Easy Installation and Superior Design • Easy Installation and Superior Design Heavy Duty Enclosure Protection for Heavy Duty Enclosure Protection for Applications in Harsh Environments Applications in Harsh Environments · Di-Cast Aluminum is Resistant to Impact · Di-Cast Aluminum is Resistant to Impact and Salt Damage and Salt Damage Compatibility Compatible with 1.5" NPT Female Compatible with 1.5" NPT Female Compatibility Works with SurroundVideo® Omni Series Works with SurroundVideo® Omni Series Casing Material Casing Material Mechanical Aluminum Mechanical Aluminum Color Ivory (Pantone cool gray 1c) Color Ivory (Pantone cool gray 1c) Dimensions 5.87" H (149.31mm) x 4.69" W (119.20mm) Dimensions 7.68" L (195.05mm) x 4.69" W (119.20mm) Weight w/o Camera 2.12lbs (0.96kg) Weight w/o Camera 2.49lbs (1.13kg) **5.8"** 149.3mm **3.8"** 101.2mm **3"** 2mm 5.7" (146.9mm **4.6"** (119.2mm) **4.6"** (119.2mm) о∭ 0 0 0 **4.6"** 119.2mr **4.6**" 9.2m 0