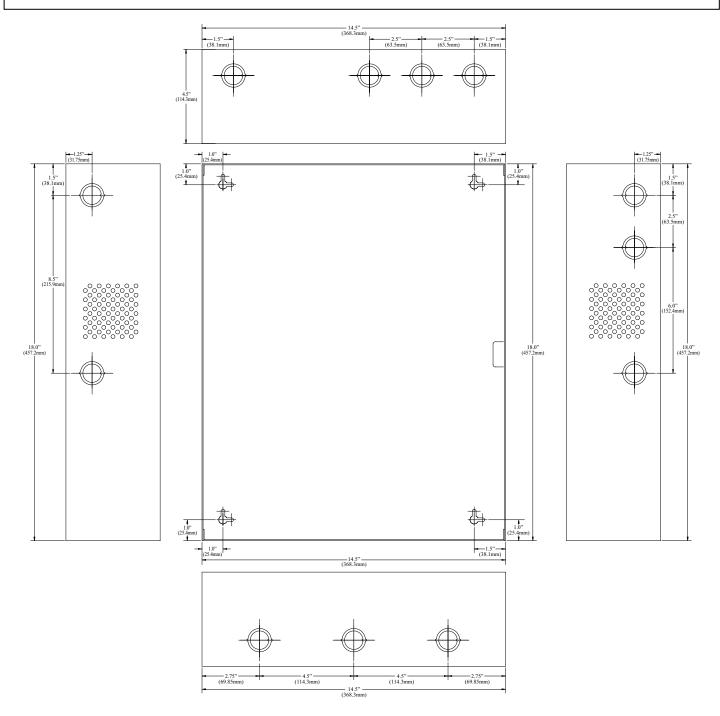

# BC600 Power Supply/Battery Enclosure

#### – Dimensions and Drawing —

Dimensions (H x W x D approximate)

18" x 14.5" x 4.625" (457.2mm x 368.3mm x 117.48mm)

#### Physical and Environmental

Dimensions (H x W x D) 18" x 14.5" x 4.625" (457.2mm x 368.3mm x 117.48mm). Product Weight 10.4 lbs. (4.72 kg). Shipping Weight 12.9 lbs. (5.85 kg).