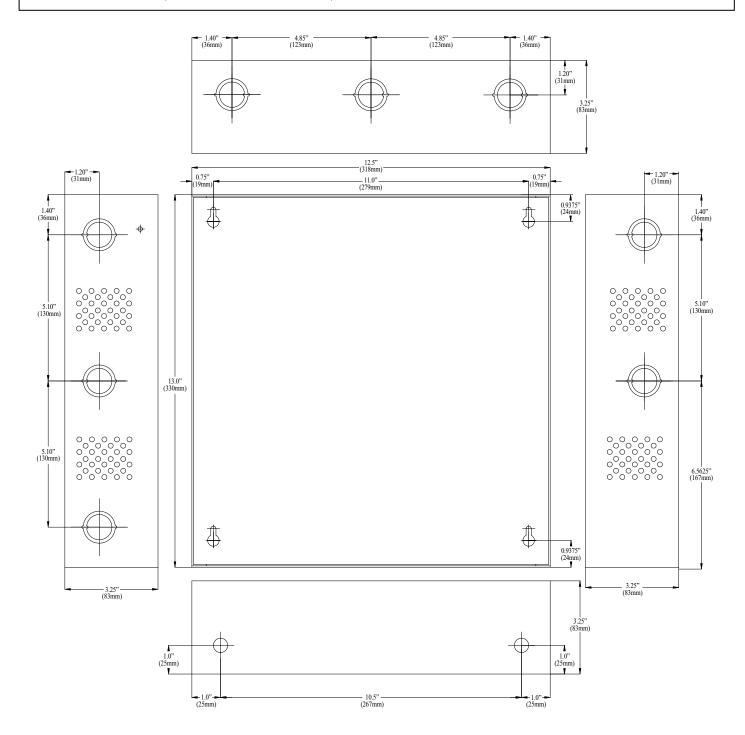

## **Dimensions and Drawing** –

Dimensions (H x W x D approximate)

13.5" x 13" x 3.25" (342.9mm x 330.2mm x 82.55mm)