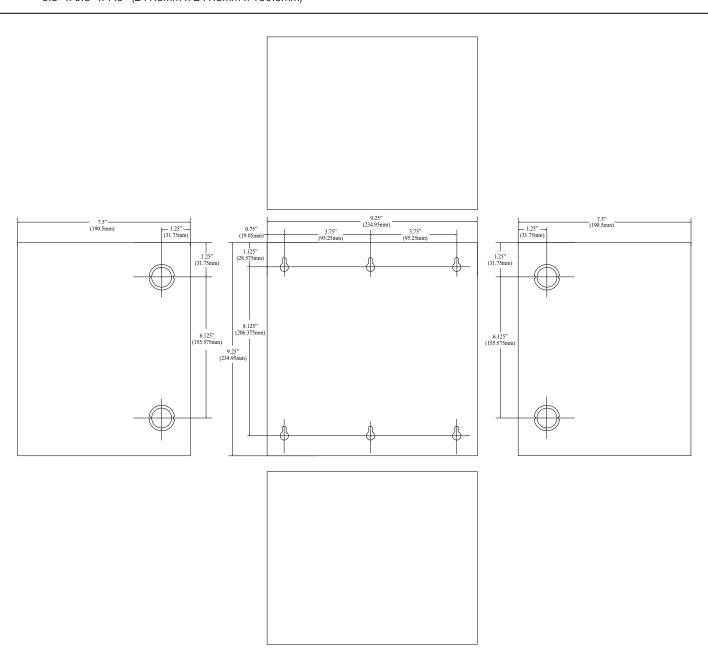

## **Dimensions and Drawing -**

Dimensions (H x W x D approximate)

9.5" x 9.5" x 7.5" (241.3mm x 241.3mm x 190.5mm)