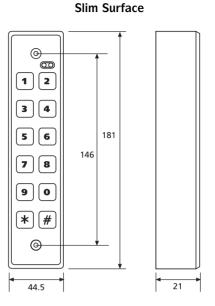

o 8 digit codes can be used simultaneously

#### **Electrical Features**

2 amp changeover relay 12v AC or 12-24v DC ( $\pm 10\%$ ) power 120mA max

#### Visual & Audible Feedback

Timeout functions for code entry and programming

#### Up to 200 User Codes

100 million combinations 4 to 8 digit codes

## **Non Volatile Memory**

#### **Anodized Graphics**

Long life - wear resistant

#### **Approvals**

CE and UL





Simple to install and user friendly these aesthetically designed and vandal resistant keypads are suitable for up to 200 users. Available as either a Self Contained or Two Part Access Control System.

Slim and secure with no moving parts they are manufactured to highest standards for external or internal use.





## Self Contained Single Door Access Control - 200 Users







## Single Door Two Part Access Controller System - 200 Users







# **Ordering Information**

| DESCRIPTION                                                                    | CODE           |
|--------------------------------------------------------------------------------|----------------|
| Self Contained Single Door Access Control - 200 Users                          |                |
| Slim Surface Mount, 2x6, 2 LED, Outdoor/Indoor, Bright Aluminium               | AS-626S-200    |
| Slim (Flush) Mortice Mount, 2x6, 2 LED, Outdoor/Indoor, Bright Aluminium       | AS-626M-200    |
| Single Door Two Part Access Controller System - 200 Users                      |                |
| Slim Surface Mount, 2x6, 2 LED, Outdoor/Indoor, Bright Aluminium               | AS-826S-200    |
|