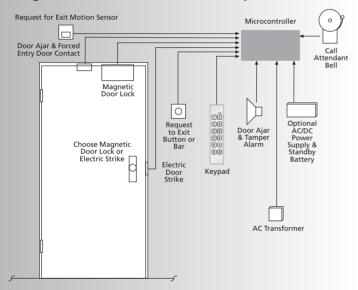

## Self Contained Single Door Access Control - 200 Users

## Single Door Two Part Access Controller System - 200 Users

#### **Approvals**

CE and UL

Simple to install and user friendly these aesthetically designed and vandal resistant keypads are suitable for up to 200 users. Available as either a Self Contained or Two Part Access Control System.

#### **Electrical Features**

2 amp changeover relay 12v AC or 12-24v DC ( $\pm 10\%$ ) power 120mA max

#### Visual & Audible Feedback

Timeout functions for code entry and programming

#### Up to 200 User Codes

100 million combinations 4 to 8 digit codes

## **Variable Length Codes**

From 4 to 8 digit codes can be used simultaneously

## **Non Volatile Memory**