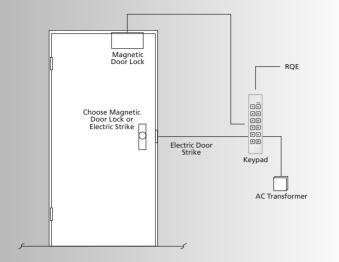

## Single Door Two Part Access Controller System - 200 Users

#### **Electrical Features**

2 amp changeover relay 12v AC or 12-24v DC ( $\pm 10\%$ ) power 120mA max