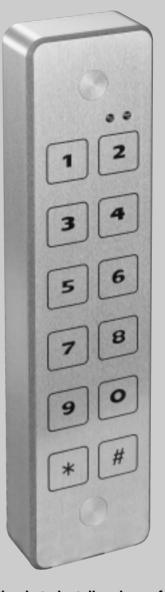

## Self Contained Single Door Access Control - 200 Users

## Single Door Two Part Access Controller System - 200 Users