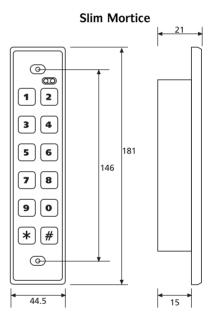

## **Slimline Design**

44.5mm wide x 181mm long

# **Ordering Information**

| DESCRIPTION                                                                    | CODE           |
|--------------------------------------------------------------------------------|----------------|
| Self Contained Single Door Access Control - 200 Users                          |                |
| Slim Surface Mount, 2x6, 2 LED, Outdoor/Indoor, Bright Aluminium               | AS-626S-200    |
| Slim (Flush) Mortice Mount, 2x6, 2 LED, Outdoor/Indoor, Bright Aluminium       | AS-626M-200    |
| Single Door Two Part Access Controller System - 200 Users                      |                |
| Slim Surface Mount, 2x6, 2 LED, Outdoor/Indoor, Bright Aluminium               | AS-826S-200    |
| Slim (Flush) Mortice Mount, 2x6, 2 LED, Outdoor/Indoor, Bright Aluminium       | AS-826M-200    |
| Accessories                                                                    |                |
| Cable, replacement, between Keypad and Controller. 12' of cable with connector | ors AST10CABLE |