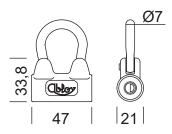

## Technical data

| Available key systems | ABLOY CLASSIC                                              |
|-----------------------|------------------------------------------------------------|
| Body                  | Made of brass                                              |
| Shackle               | Diameter 7 mm, height 35 mm, material hardened boron steel |
| Weight                | 0,57 kg                                                    |
|                       |                                                            |