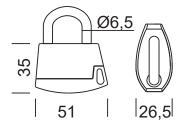

## Technical data

| Available key systems           | ABLOY CLASSIC                                           |
|---------------------------------|---------------------------------------------------------|
| Body                            | Made of plastic and zinc chromium                       |
| Body size                       | 51 x 27 x 35 mm (width x thickness x height)            |
| Shackle                         | Diameter 6,5 mm, height 20 mm, material stainless steel |
| Security grading: EN 12320:2012 | No                                                      |
| Weight                          | 0.10 kg                                                 |