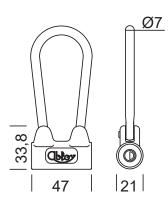

## **Overview of Advantages**

· Suitable for general use, cash coins, toolboxes, storage cabinets and small machines

| Technical data                  |                                                               |
|---------------------------------|---------------------------------------------------------------|
| Available key systems           | ABLOY CLASSIC                                                 |
| Body                            | Made of brass                                                 |
| Body size                       | 47 x 21 x 34 mm (width x thickness x<br>height)               |
| Shackle                         | Diameter 7 mm, height 76 mm, material<br>hardened boron steel |
| Security grading: EN 12320:2012 | No                                                            |
| Weight                          | 0.20 kg                                                       |