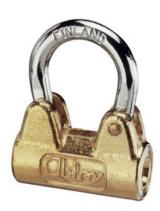

The brass lock for general use, key can be removed open and closed position.

· Suitable for general use, cash coins, toolboxes, storage cabinets and small machines