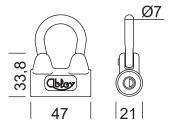

## Technical data

| Available key systems           | ABLOY CLASSIC                                              |
|---------------------------------|------------------------------------------------------------|
| Body                            | Made of brass                                              |
| Body size                       | 47 x 21 x 34 mm (width x thickness x height)               |
| Shackle                         | Diameter 7 mm, height 76 mm, material hardened boron steel |
| Security grading: EN 12320:2012 | EN 12320:2012: Grade 2<br>SSFN014: Grade 1                 |
| Weight                          | 0.16 kg                                                    |